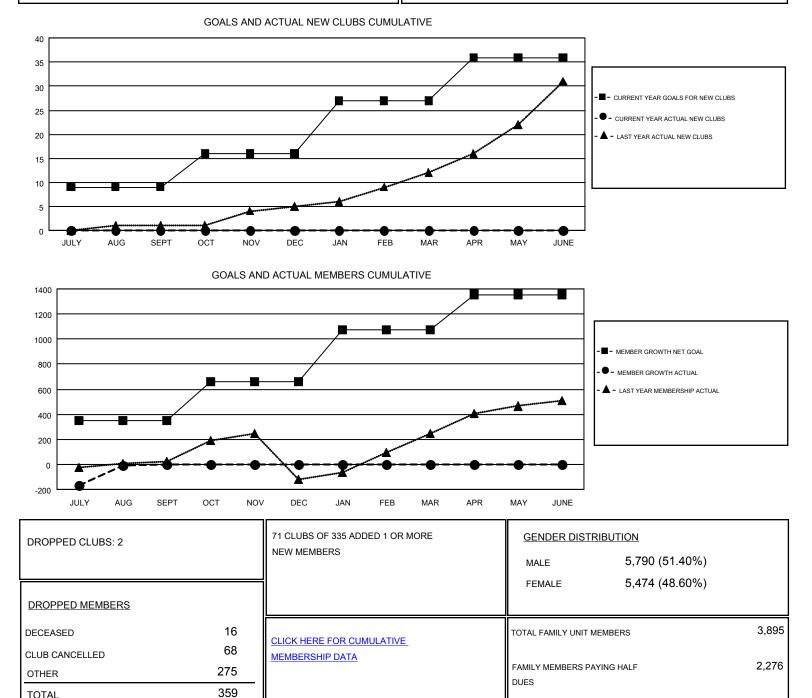

## LOCATION: PHILIPPINES

Results as of: 8/31/2017

## EK PHANG BOBBY ENG GMT

| GMT | CA | 5 |
|-----|----|---|

| Clubs                 |               |           |               | Members               |                           |                         |                                                    |
|-----------------------|---------------|-----------|---------------|-----------------------|---------------------------|-------------------------|----------------------------------------------------|
| RESULTS FOR 2017-2018 |               |           |               | RESULTS FOR 2017-2018 |                           |                         |                                                    |
| QUARTER               | NEW CLUB GOAL | NEW CLUBS | DROPPED CLUBS | QUARTER               | MEMBER GROWTH NET<br>GOAL | MEMBER GROWTH<br>ACTUAL | DROPPED<br>MEMBERS ACTUAL<br>(including transfers) |
| JULY/AUG/SEPT         | 9             | 0         | 2             | JULY/AUG/SEPT         | 346                       | 350                     | 359                                                |
| OCT/NOV/DEC           | 7             | 0         | 0             | OCT/NOV/DEC           | 316                       | 0                       | 0                                                  |
| JAN/FEB/MAR           | 11            | 0         | 0             | JAN/FEB/MAR           | 412                       | 0                       | 0                                                  |
| APR/MAY/JUNE          | 9             | 0         | 0             | APR/MAY/JUNE          | 282                       | 0                       | 0                                                  |